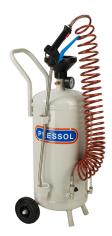

## Spray unit-mobile

24 I-pneumatic delivery

Item number: 19 768

EAN:

Discount group:

**Technical data** 

Total volume (I): 24

Compressed air connection: to suit male Rectus quick release airline

## **Specification**

- Pressure gauge
- Coiled air hose
- Spray lance with microfine spray head
- Drip tray
- 2 fixed rear wheels
- Lacquering, oil-resistant